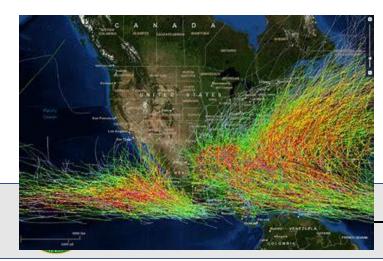

## **Regional Power Flows**

Regional power flow dependencies under varying water availability conditions

Net interchange between region pairs for wet and drought year conditions in TWh/year. The sensitivity of regional dependency paths to water availability is conserved under climate change conditions.

- <u>MultiSector Dynamics | Earth &</u> <u>Environmental Systems Modeling</u> (energy.gov)
- Source: Grid Vulnerability and Resilience to Climate Change Associated with Regional Interconnections; DOE Office of Science, PNNL. Ms. Rice, October 2020