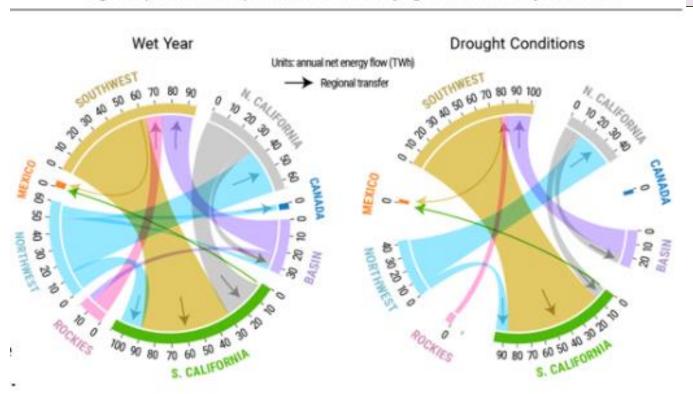

## **Regional Power Flows**

Regional power flow dependencies under varying water availability conditions

Net interchange between region pairs for wet and drought year conditions in TWh/year. The sensitivity of regional dependency paths to water availability is conserved under climate change conditions.

- <u>MultiSector Dynamics | Earth &</u> <u>Environmental Systems Modeling</u> (energy.gov)
- Source: Grid Vulnerability and Resilience to Climate Change Associated with Regional Interconnections; DOE Office of Science, PNNL. Ms. Rice, October 2020