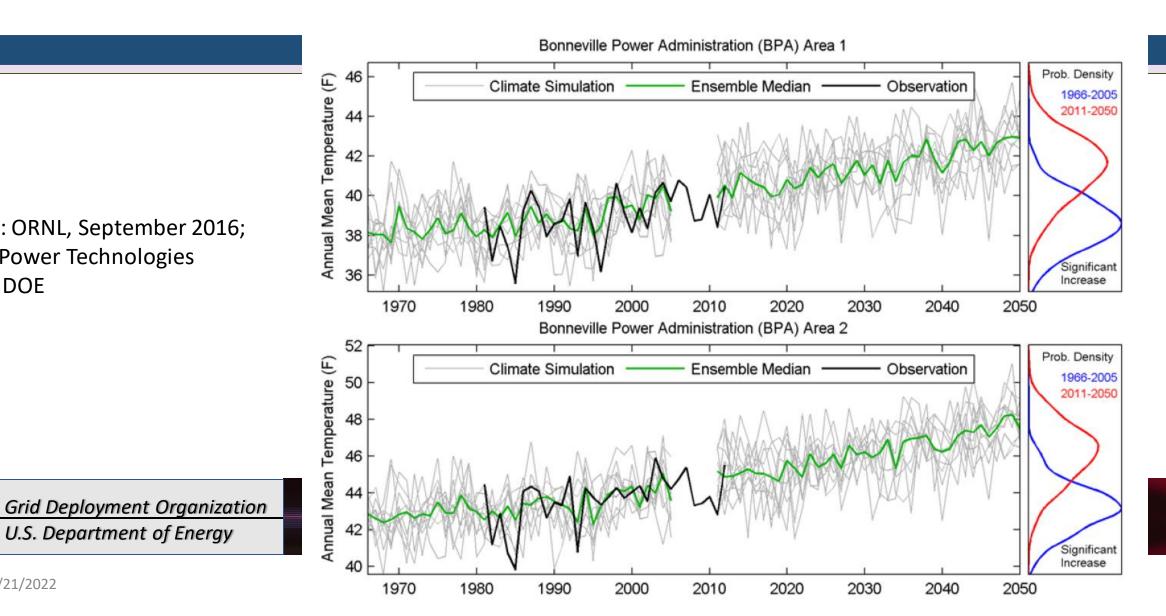

#### Temperature = Demand

Source: ORNL, September 2016; Water Power Technologies Office, DOE

U.S. Department of Energy

3/21/2022