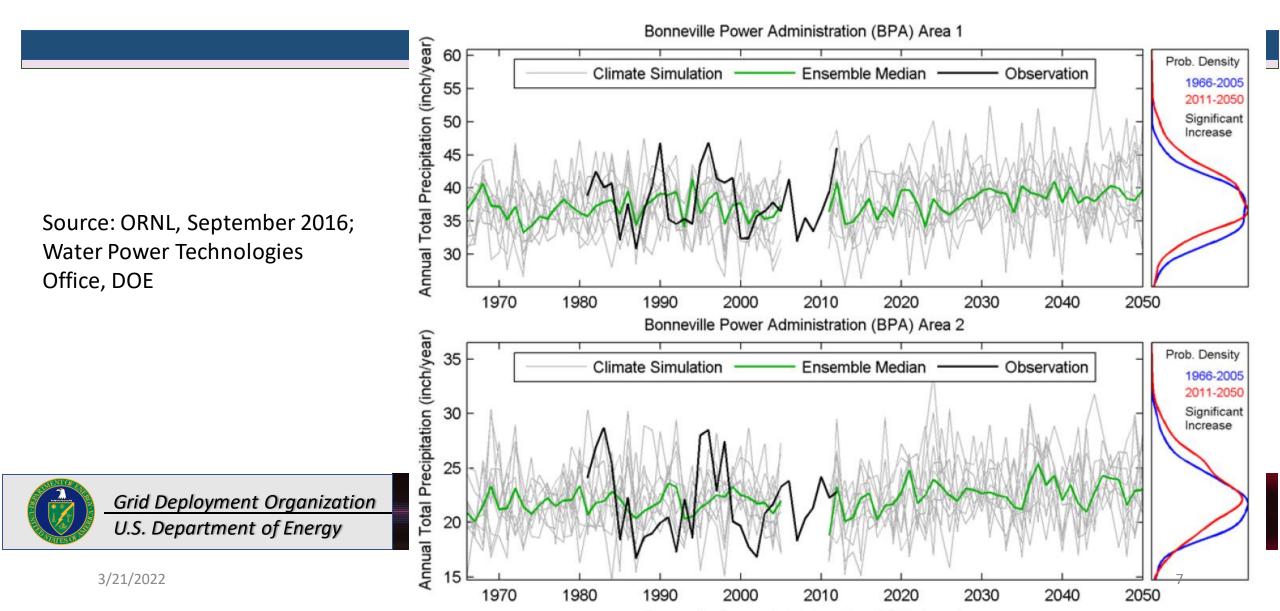

th
- Electrification of Vehicles and Industry/Buildings
- Generation Availability
- Storage
- DER

#### • Cost Recovery

- Markets
- Policies
- Regulations
- Security
- Interdependencies





## Temporal and Spatial Analysis Building Blocks

Frequency/ Severity and how this will change over time:

- 1. Infrastructure Damage
- 2. Demand
- 3. Generation Availability
- 4. Operations- Regional Power Flows



### Infrastructure Damage – Wind Speed



<u>Source NIST/NOAA Microsoft PowerPoint - levitanm-w21-</u> pv.pptx (windows.net)





#### NIST FRAMEWORK

Source: Department of Commerce 3/21/2022

#### Temperature = Demand

Source: ORNL, September 2016; Water Power Technologies Office, DOE

U.S. Department of Energy



3/21/2022

#### Precipitation- Flooding/Droughts- Hydropower Availability



## **Regional Power Flows**

Regional power flow dependencies under varying water availability conditions



Net interchange between region pairs for wet and drought year conditions in TWh/year. The sensitivity of regional dependency paths to water availability is conserved under climate change conditions.



- <u>MultiSector Dynamics | Earth &</u> <u>Environmental Systems Modeling</u> (energy.gov)
- Source: Grid Vulnerability and Resilience to Climate Change Associated with Regional Interconnections; DOE Office of Science, PNNL. Ms. Rice, October 2020

### Building Blocks – Not Field of Dreams

#### Realm of Possibilityinfluence

Source: NASA Hubble telescope, NASA Goddard Space Flight Center; Feb 11, 2022