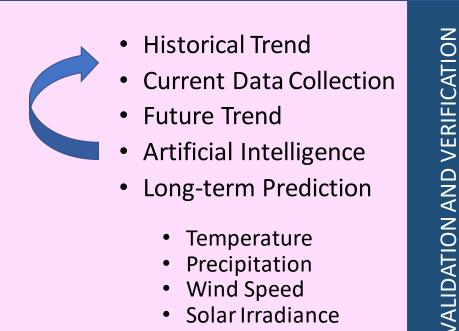

## Temporal and Spatial Analysis Building Blocks

Frequency/ Severity and how this will change over time:

- 1. Infrastructure Damage
- 2. Demand
- 3. Generation Availability
- 4. Operations- Regional Power Flows